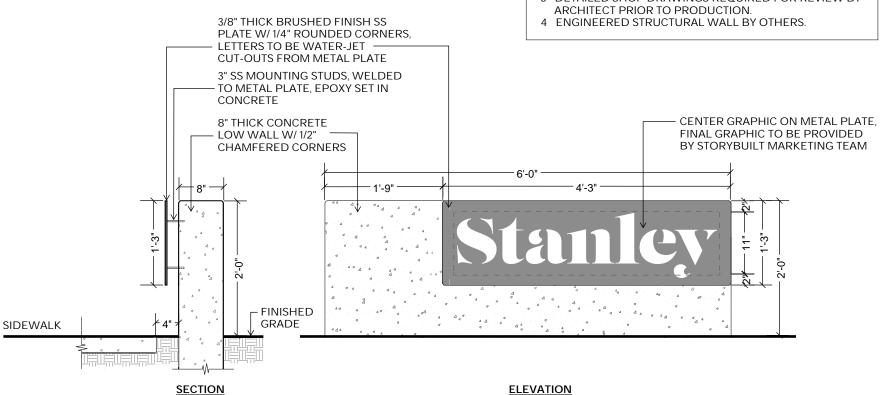

#### GENERAL NOTES

- 1 CONFIRM GRAPHIC/LETTERING WITH ARCHITECT.
- 2 CONFIRM FONT, LETTER SIZE, SIGN SIZE WITH ARCHITECT.
- 3 DETAILED SHOP DRAWINGS REQUIRED FOR REVIEW BY

### ELEVATION

Project Scale Sheet Ref. Revision 0 Date This is page 1 of 5

Stanley NTS