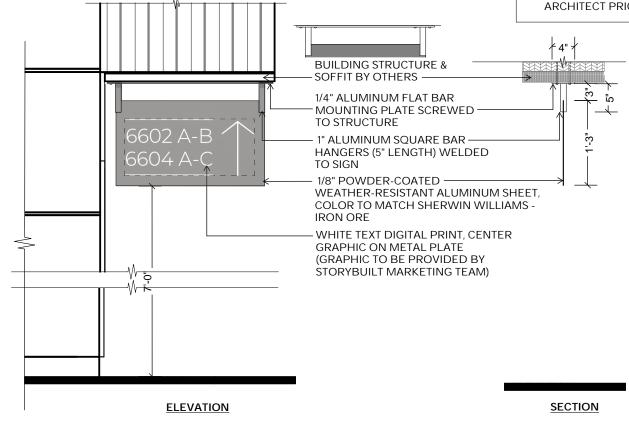

## WAYFINDING SIGN

MATERIAL: 1/8" POWDER-COATED WEATHER-RESISTANT ALUMINUM SHEET. COLOR TO MATCH SHERWIN WILLIAMS - IRON ORE.

MOUNTING: 1" ALUMINUM SQUARE BAR HANGERS (5" LENGTH) WELDED TO 1/4" ALUMINUM FLAT BAR MOUNTING PLATE

SIZE: 2'-3" x 1'-3"

LOCATION ON SITE

Sketch Number & Name: SK-24 SIGNAGE Description WAY-FINDING SIGN Prepared By Shalmali Wagle

#### GENERAL NOTES

- 1 CONFIRM GRAPHIC/LETTERING WITH ARCHITECT.
- 2 CONFIRM FONT, LETTER SIZE, SIGN SIZE WITH ARCHITECT. 3 DETAILED SHOP DRAWINGS REQUIRED FOR REVIEW BY ARCHITECT PRIOR TO PRODUCTION.

Project Scale Sheet Ref. Revision Date This is page 2 of 5