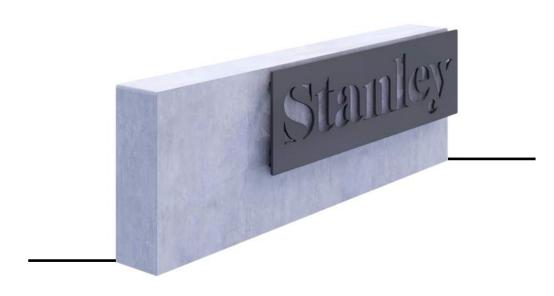

# MONUMENT SIGN

PLATE SIGN: MATERIAL: BLACK COATED WEATHER-RESISTANT METAL SHEET (COLOR SW: 7069 IRON ORE) MOUNTING: CONCEALED MOUNTING STUDS WELDED TO THE SIGN WITH 3" STANDOFF

SIZE: 4'-3" x 1'-3"

LOCATION ON SITE

Sketch Number & Name: SK-24 SIGNAGE Description MONUMENT SIGNAGE Prepared By Shalmali Wagle