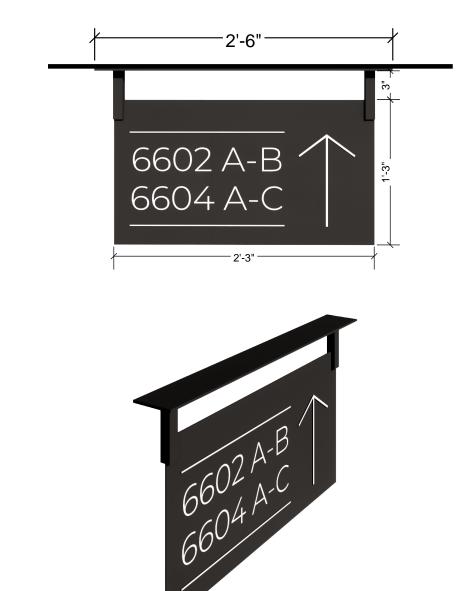

## WAYFINDING SIGN

MATERIAL: 1/8" POWDER-COATED WEATHER-RESISTANT ALUMINUM SHEET. COLOR TO MATCH SHERWIN WILLIAMS - IRON ORE.

MOUNTING: 1" ALUMINUM SQUARE BAR HANGERS (5" LENGTH) WELDED TO 1/4" ALUMINUM FLAT BAR MOUNTING PLATE

SIZE: 2'-3" x 1'-3"

LOCATION ON SITE

Sketch Number & Name: SK-24 SIGNAGE Description WAY-FINDING SIGN Prepared By Shalmali Wagle

#### GENERAL NOTES

- 1 CONFIRM GRAPHIC/LETTERING WITH ARCHITECT.
- 2 CONFIRM FONT, LETTER SIZE, SIGN SIZE WITH ARCHITECT. 3 DETAILED SHOP DRAWINGS REQUIRED FOR REVIEW BY ARCHITECT PRIOR TO PRODUCTION.

Project Scale Sheet Ref. Revision Date This is page 2 of 5