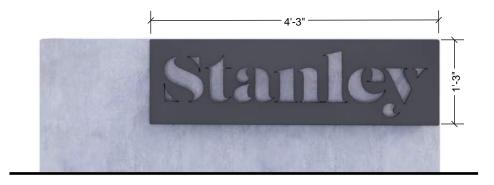

# MONUMENT SIGN

PLATE SIGN: MATERIAL: BLACK COATED WEATHER-RESISTANT METAL SHEET (COLOR SW: 7069 IRON ORE) MOUNTING: CONCEALED MOUNTING STUDS WELDED TO THE SIGN WITH 3" STANDOFF

SIZE: 4'-3" x 1'-3"

LOCATION ON SITE

Sketch Number & Name: SK-24 SIGNAGE Description MONUMENT SIGNAGE Prepared By Shalmali Wagle