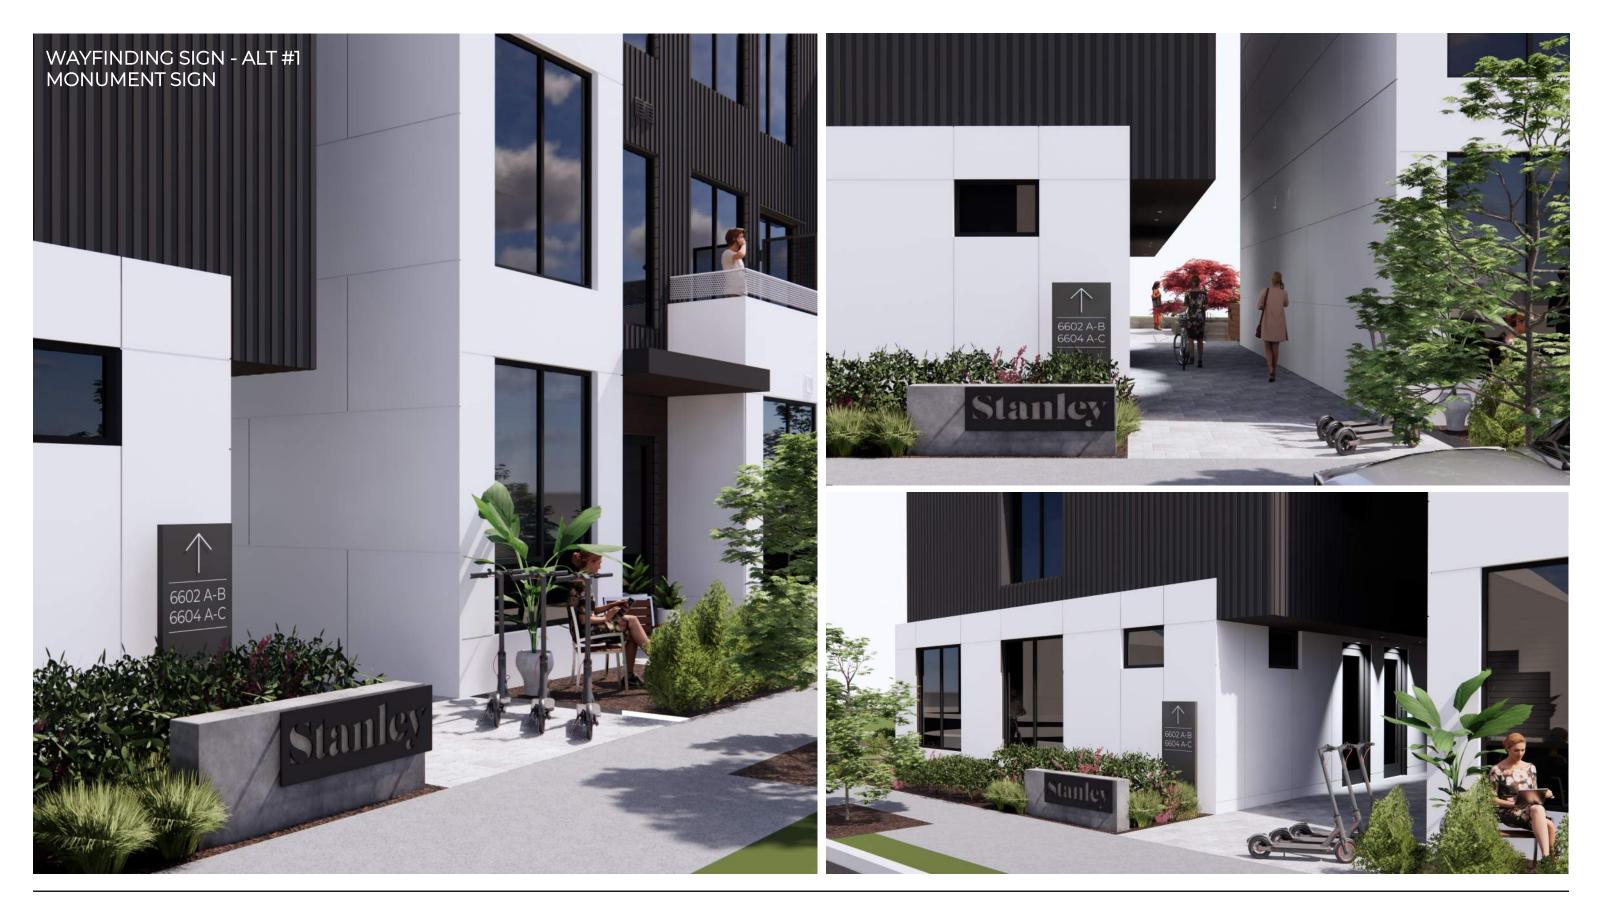

Stanley NTS

Sketch Number & Name: SK-24 SIGNAGE

Description RENDERS - MONUMENT SIGN + WAYFINDING SIGN ALT 1 (POST & PANEL SIGN W/ 3" HIGH LETTERS) Prepared By Shalmali Wagle

Project Scale Sheet Ref. Revision Date This is page 4 of 5