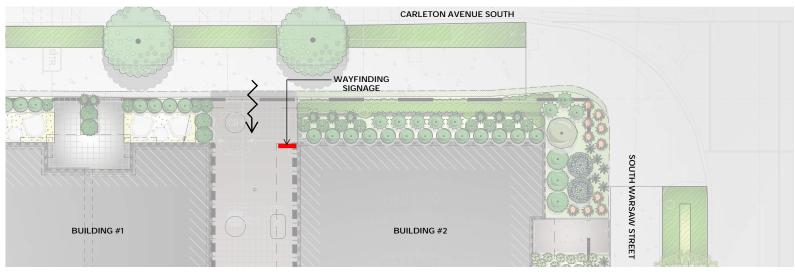

# MONUMENT SIGN

PLATE SIGN: MATERIAL: BLACK COATED WEATHER-RESISTANT METAL SHEET (COLOR SW: 7069 IRON ORE) MOUNTING: CONCEALED MOUNTING STUDS WELDED TO THE SIGN WITH 3" STANDOFF

SIZE: 4'-3" x 1'-3"

LOCATION ON SITE

Sketch Number & Name: SK-24 SIGNAGE Description MONUMENT SIGNAGE Prepared By Shalmali Wagle