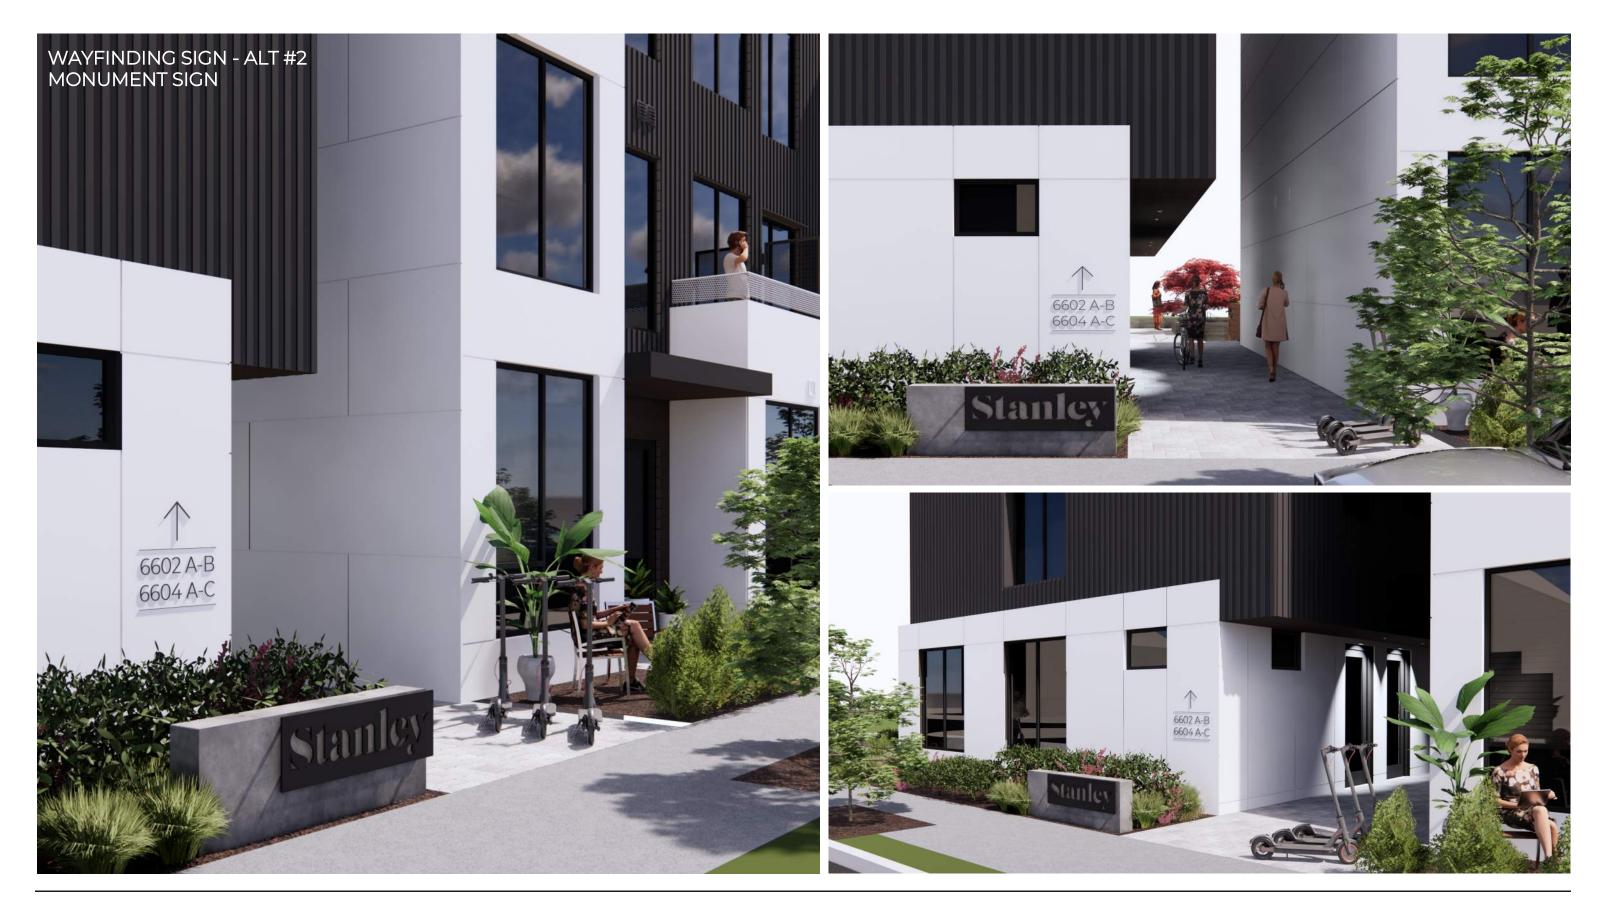

Stanley NTS

Sketch Number & Name: SK-24 SIGNAGE

Description RENDERS - MONUMENT SIGN + WAYFINDING SIGN ALT 2 (4" HIGH LETTERS MOUNTED ON BUILDING FACADE) Prepared By Shalmali Wagle

Project Scale Sheet Ref. Revision Date This is page 5 of 5