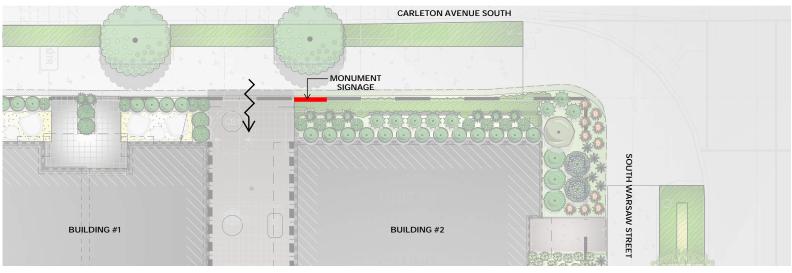

# MONUMENT SIGN

PLATE SIGN: MATERIAL: BLACK COATED WEATHER-RESISTANT METAL SHEET (COLOR SW: 7069 IRON ORE) MOUNTING: CONCEALED MOUNTING STUDS WELDED TO THE SIGN WITH 3" STANDOFF

SIZE: 4'-3" x 1'-3"

LOCATION ON SITE

Sketch Number & Name: SK-24 SIGNAGE Description MONUMENT SIGNAGE Prepared By Shalmali Wagle