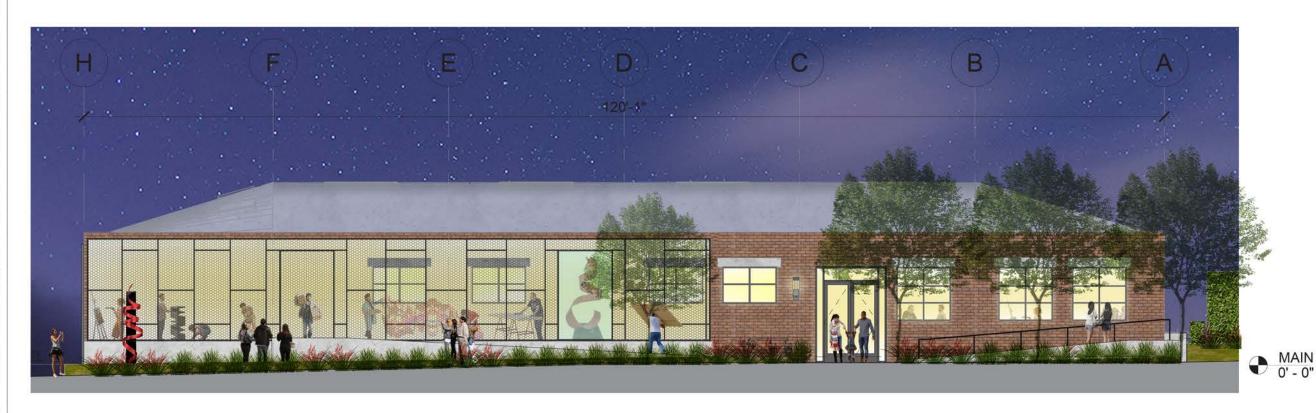

PROPOSED BUILDING ELEVATION - SOUTH (WITH LANDSCAPE)

5 PROPOSED BUILDING ELEVATION - SOUTH (NIGHT-TIME)
3/32" = 1'-0"

OPTION: Image Screen

**DEMOLITION ELEVATION LEGEND** 

(E) EXTERIOR BRICK WALL TO REMAIN DEMOLISH / REMOVE (E) CONSTRUCTION DEMOLISH (E) BRICK WALL

# **SOUTH ELEVATION -EXISTING & PROPOSED**

Sheet No.

A202

3/32" = 1'-0"

PROPOSED BUILDING ELEVATION - SOUTH (NIGHT-TIME WITH LANDSCAPE)

5 PROPOSED BUILDING ELEVATION - SOUTH (NIGHT-TIME)
3/32" = 1'-0"

## **DEMOLITION ELEVATION LEGEND**

(E) EXTERIOR BRICK WALL TO REMAIN DEMOLISH / REMOVE (E) CONSTRUCTION DEMOLISH (E) BRICK WALL DEMOLISH (E) CORRUGATED METAL

PROPOSED BUILDING ELEVATION - SOUTH (WITH LANDSCAPE)