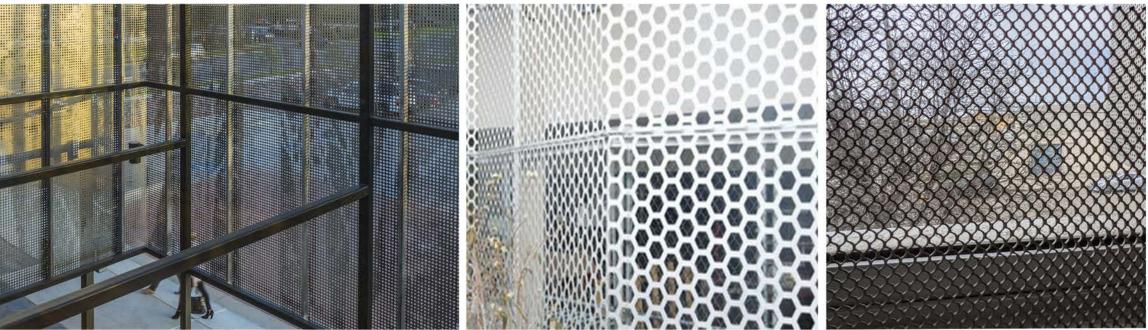

DEMOLISH (E) CORRUGATED METAL

Designer Perforated, Hexagonal,

Designer Expanded, Flattened, LANCET 31651-F

"VEIL" PERFORATED PANEL OPTIONS & EXAMPLE IMAGES

AT DOOR

REMOVE (E) (E) WINDOW DOOR; EXTEND TO REMAIN, OPENING TO TYP. FLOOR