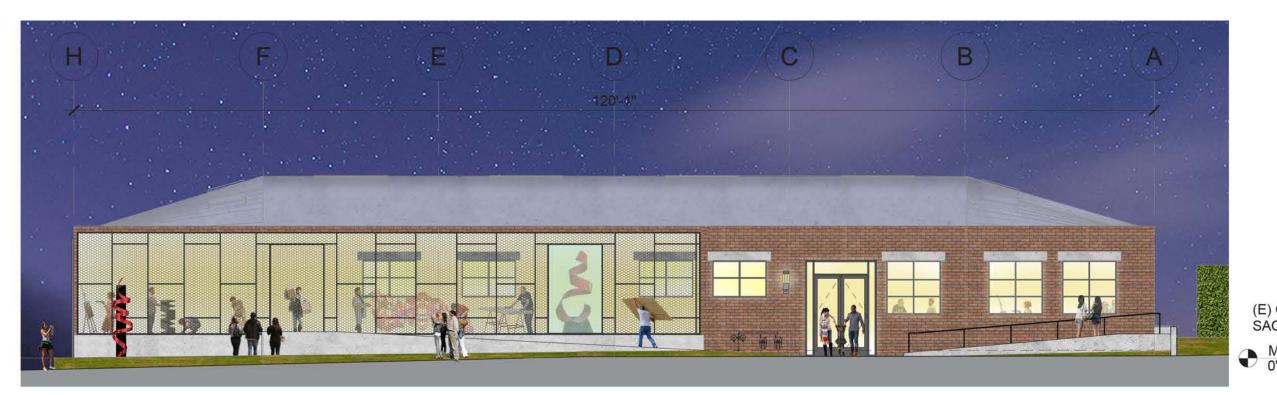

PROPOSED BUILDING ELEVATION - SOUTH (WITH LANDSCAPE)

5 PROPOSED BUILDING ELEVATION - SOUTH (NIGHT-TIME)
3/32" = 1'-0"

OPTION: Image Screen

**DEMOLITION ELEVATION LEGEND** 

(E) EXTERIOR BRICK WALL TO REMAIN DEMOLISH / REMOVE (E) CONSTRUCTION DEMOLISH (E) BRICK WALL

# **SOUTH ELEVATION -EXISTING & PROPOSED**

Sheet No.

A202

3/32" = 1'-0"

PROPOSED BUILDING ELEVATION - SOUTH (NIGHT-TIME WITH LANDSCAPE)

5 PROPOSED BUILDING ELEVATION - SOUTH (NIGHT-TIME)
3/32" = 1'-0"

## **DEMOLITION ELEVATION LEGEND**

(E) EXTERIOR BRICK WALL TO REMAIN DEMOLISH / REMOVE (E) CONSTRUCTION DEMOLISH (E) BRICK WALL DEMOLISH (E) CORRUGATED METAL

PROPOSED BUILDING ELEVATION - SOUTH (WITH LANDSCAPE)