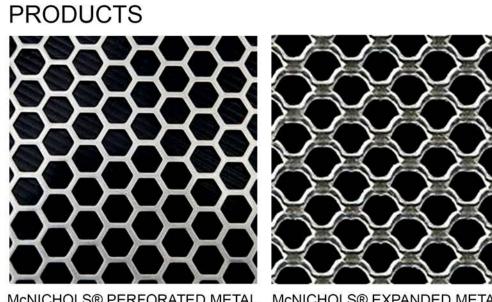

DEMOLISH (E) CORRUGATED METAL

Designer Perforated, Hexagonal,

Designer Expanded, Flattened, LANCET 31651-F

"VEIL" PERFORATED PANEL OPTIONS & EXAMPLE IMAGES

AT DOOR

REMOVE (E) (E) WINDOW DOOR; EXTEND TO REMAIN, OPENING TO TYP. FLOOR