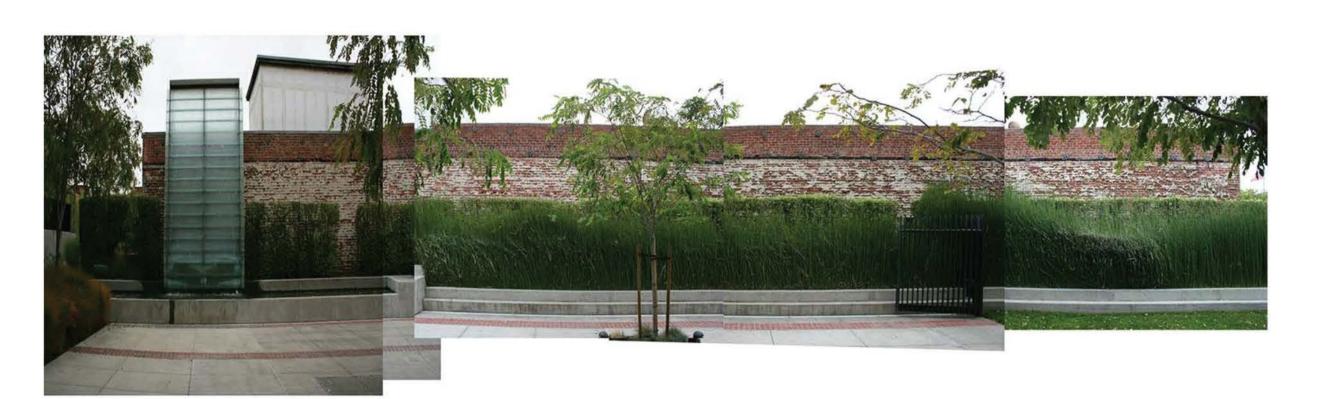

(E) CONCRETE

BASE TO REMAIN

**EXISTING ELEVATION - SOUTH** 

Project Name & Address

Architect

MARCY WONG DONN LOGAN ARCHITECTS

800 Bancroft Way, Suite #200 Berkeley CA 94710 | Tel: 510.843.0916 Email: office@wonglogan.com

Stamp

(E) TRASH

ENCLOSURE

| Issues/ Revisions | Date |
|-------------------|------|
| Schematic Design  |      |
|                   |      |
|                   |      |
|                   |      |
|                   |      |