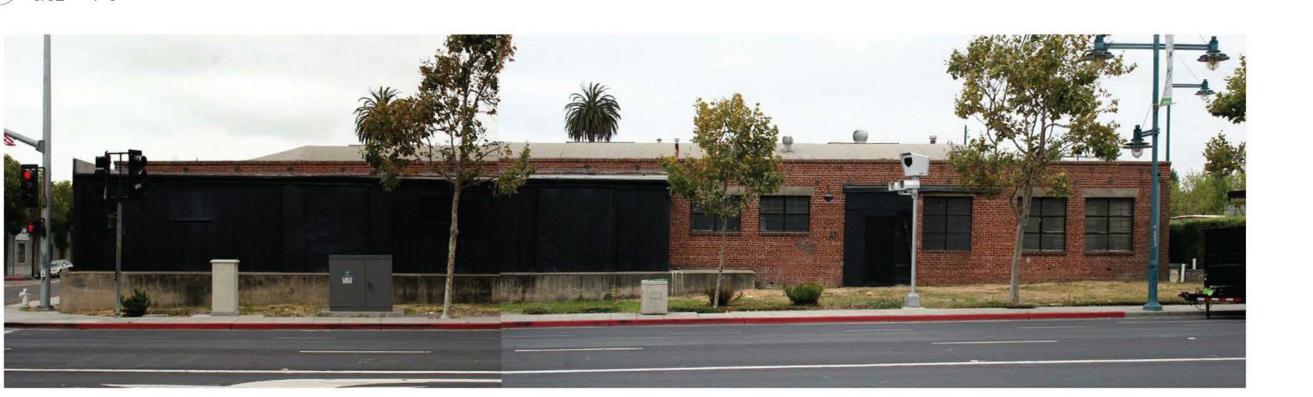

(E) CONCRETE

BASE TO REMAIN

**EXISTING ELEVATION - SOUTH** 

Project Name & Address

PROPOSED BUILDING ELEVATION - SOUTH 3/32" = 1'-0"

2 DEMOLITION ELEVATION - SOUTH
3/32" = 1'-0"

**EXISTING ELEVATION - SOUTH** 

CITY OI CALIFORNIA

Project Name & Address