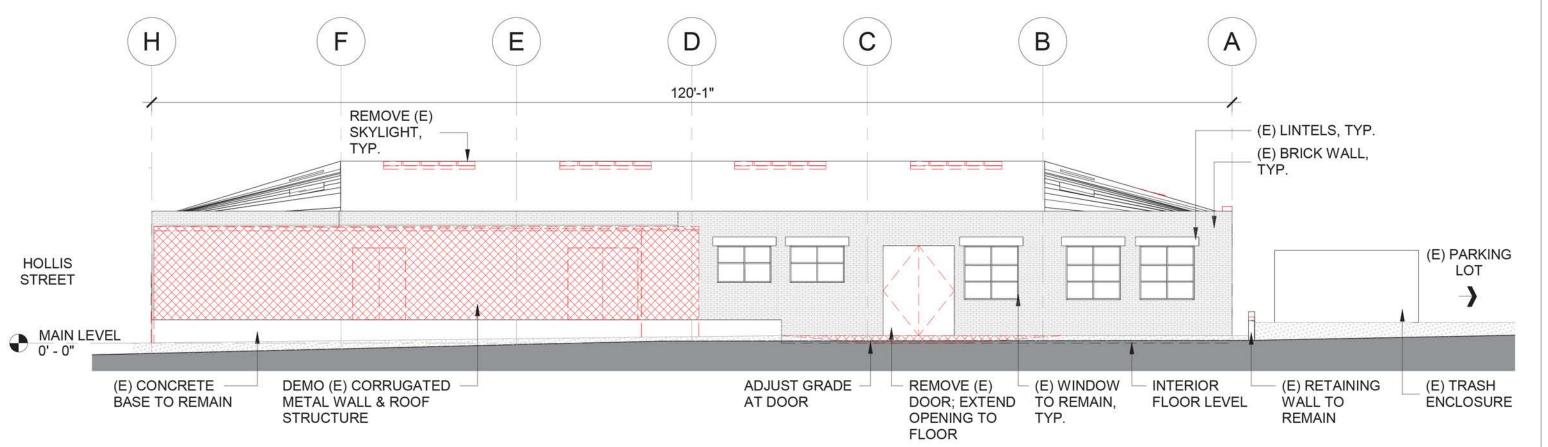

DEMOLISH (E) CORRUGATED METAL

Designer Perforated, Hexagonal,

Designer Expanded, Flattened, LANCET 31651-F

"VEIL" PERFORATED PANEL OPTIONS & EXAMPLE IMAGES

AT DOOR

REMOVE (E) (E) WINDOW DOOR; EXTEND TO REMAIN, OPENING TO TYP. FLOOR

(E) WINDOW INTERIOR

FLOOR LEVEL

WALL TO

REMAIN

2 DEMOLITION ELEVATION - SOUTH 3/32" = 1'-0"

DEMO (E) CORRUGATED -METAL WALL & ROOF STRUCTURE

PROPOSED BUILDING ELEVATION - SOUTH

3/32" = 1'-0"

(E) CONCRETE

BASE TO REMAIN

**EXISTING ELEVATION - SOUTH** 

Project Name & Address

## **DEMOLITION ELEVATION LEGEND**

(E) EXTERIOR BRICK WALL TO REMAIN DEMOLISH / REMOVE (E) CONSTRUCTION DEMOLISH (E) BRICK WALL DEMOLISH (E) CORRUGATED METAL

PROPOSED BUILDING ELEVATION - SOUTH (WITH LANDSCAPE)

PROPOSED BUILDING ELEVATION - SOUTH 3/32" = 1'-0"

2 DEMOLITION ELEVATION - SOUTH
3/32" = 1'-0"

**EXISTING ELEVATION - SOUTH** 

CITY OI CALIFORNIA

Project Name & Address