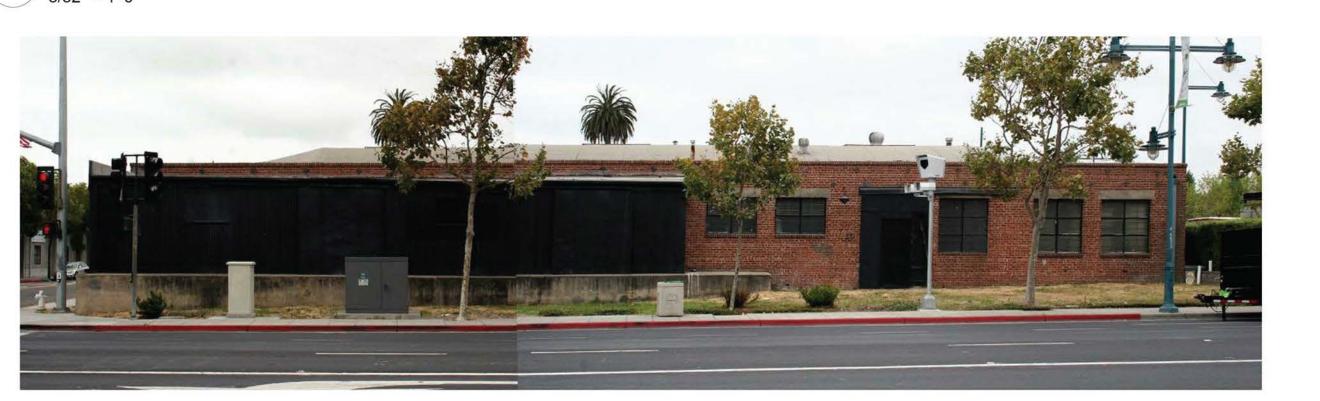

(E) CONCRETE

BASE TO REMAIN

**EXISTING ELEVATION - SOUTH** 

Project Name & Address

PROPOSED BUILDING ELEVATION - SOUTH 3/32" = 1'-0"

2 DEMOLITION ELEVATION - SOUTH
3/32" = 1'-0"

**EXISTING ELEVATION - SOUTH** 

CITY OI CALIFORNIA

Project Name & Address