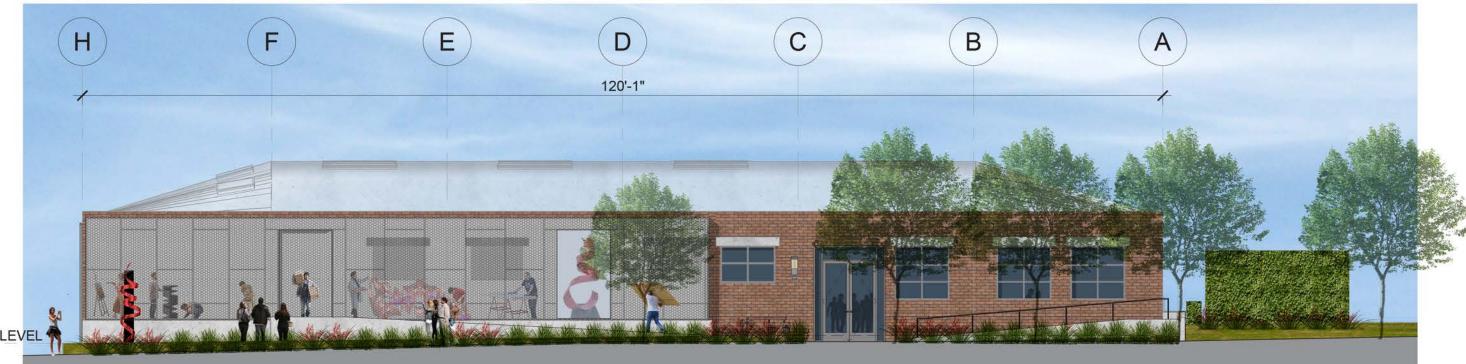

PROPOSED BUILDING ELEVATION - SOUTH (WITH LANDSCAPE)

5 PROPOSED BUILDING ELEVATION - SOUTH (NIGHT-TIME)
3/32" = 1'-0"

OPTION: Image Screen

**DEMOLITION ELEVATION LEGEND** 

(E) EXTERIOR BRICK WALL TO REMAIN DEMOLISH / REMOVE (E) CONSTRUCTION DEMOLISH (E) BRICK WALL

## **DEMOLITION ELEVATION LEGEND**

(E) EXTERIOR BRICK WALL TO REMAIN DEMOLISH / REMOVE (E) CONSTRUCTION DEMOLISH (E) BRICK WALL DEMOLISH (E) CORRUGATED METAL

PROPOSED BUILDING ELEVATION - SOUTH (WITH LANDSCAPE)

PROPOSED BUILDING ELEVATION - SOUTH 3/32" = 1'-0"

2 DEMOLITION ELEVATION - SOUTH
3/32" = 1'-0"

**EXISTING ELEVATION - SOUTH** 

CITY OI CALIFORNIA

Project Name & Address