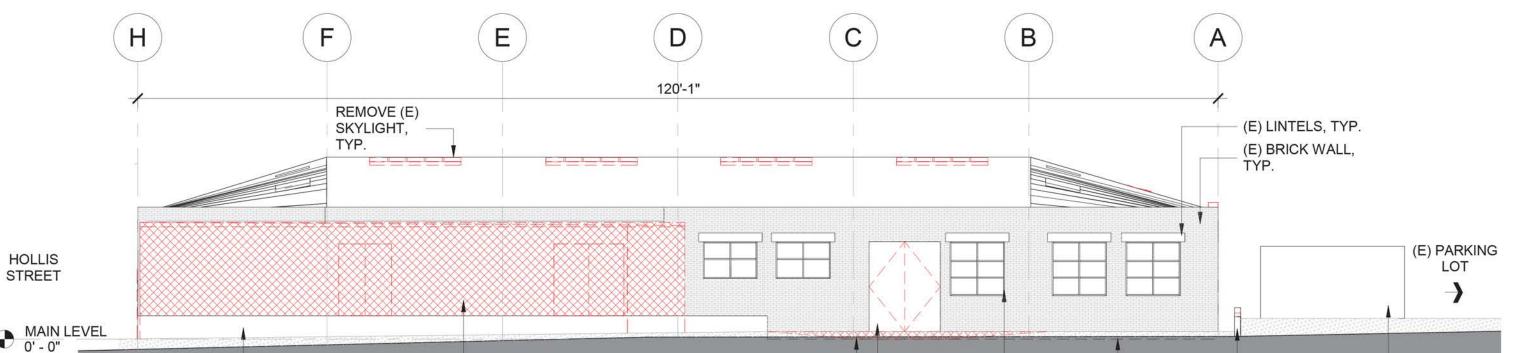

# **WEST ELEVATION -EXISTING & PROPOSED**

**A201** 

Scale at Sheet Size 22"x34"

PROPOSED BUILDING ELEVATION - SOUTH (NIGHT-TIME WITH LANDSCAPE)

C В 120'-1" (N) ALUM. STOREFRONT DOOR IN (E) OPENING (N) SKYLIGHT, (N) ROOFING, (E) LINTELS, TYP. (E) BRICK WALL, TYP. (E) PARKING (E) CONC. BASE SACK FINISH MAIN LEVEL (E) GRADE RESTORE (E) (N) RAMP DIVIDED-LITE (N) GAS METERS (N) SLOPED (N) SLIDING (N) LIT ART (N) VEIL METAL ÈNCLOSURE WINDOW - T.O. (N) CONC. SCREEN DISPLAY WINDOWS, TYP. PAVING

PROPOSED BUILDING ELEVATION - SOUTH (WITH LANDSCAPE)

5 PROPOSED BUILDING ELEVATION - SOUTH (NIGHT-TIME)
3/32" = 1'-0"

OPTION: Image Screen

**DEMOLITION ELEVATION LEGEND** 

(E) EXTERIOR BRICK WALL TO REMAIN DEMOLISH / REMOVE (E) CONSTRUCTION DEMOLISH (E) BRICK WALL

DEMOLISH (E) CORRUGATED METAL

Designer Perforated, Hexagonal,

Designer Expanded, Flattened, LANCET 31651-F

"VEIL" PERFORATED PANEL OPTIONS & EXAMPLE IMAGES

AT DOOR

REMOVE (E) (E) WINDOW DOOR; EXTEND TO REMAIN, OPENING TO TYP. FLOOR

(E) WINDOW INTERIOR

FLOOR LEVEL

WALL TO

REMAIN

2 DEMOLITION ELEVATION - SOUTH 3/32" = 1'-0"

DEMO (E) CORRUGATED -METAL WALL & ROOF STRUCTURE

PROPOSED BUILDING ELEVATION - SOUTH

3/32" = 1'-0"

(E) CONCRETE

BASE TO REMAIN

**EXISTING ELEVATION - SOUTH** 

Project Name & Address