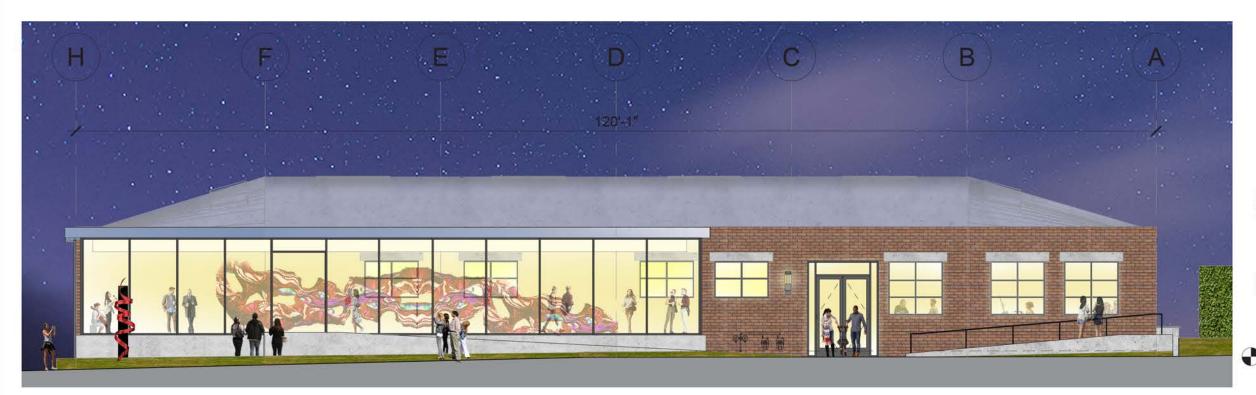

# **WEST ELEVATION -EXISTING & PROPOSED**

**A201** 

Scale at Sheet Size 22"x34"

PROPOSED BUILDING ELEVATION - SOUTH (NIGHT-TIME WITH LANDSCAPE)

C В 120'-1" (N) ALUM. STOREFRONT DOOR IN (E) OPENING (N) SKYLIGHT, (N) ROOFING, (E) LINTELS, TYP. (E) BRICK WALL, TYP. (E) PARKING (E) CONC. BASE SACK FINISH MAIN LEVEL (E) GRADE RESTORE (E) (N) RAMP DIVIDED-LITE (N) GAS METERS (N) SLOPED (N) SLIDING (N) LIT ART (N) VEIL METAL ÈNCLOSURE WINDOW - T.O. (N) CONC. SCREEN DISPLAY WINDOWS, TYP. PAVING

PROPOSED BUILDING ELEVATION - SOUTH (WITH LANDSCAPE)

5 PROPOSED BUILDING ELEVATION - SOUTH (NIGHT-TIME)
3/32" = 1'-0"

OPTION: Image Screen

**DEMOLITION ELEVATION LEGEND** 

(E) EXTERIOR BRICK WALL TO REMAIN DEMOLISH / REMOVE (E) CONSTRUCTION DEMOLISH (E) BRICK WALL

# **SOUTH ELEVATION -EXISTING & PROPOSED**

Sheet No.

A202

3/32" = 1'-0"

PROPOSED BUILDING ELEVATION - SOUTH (NIGHT-TIME WITH LANDSCAPE)

5 PROPOSED BUILDING ELEVATION - SOUTH (NIGHT-TIME)
3/32" = 1'-0"