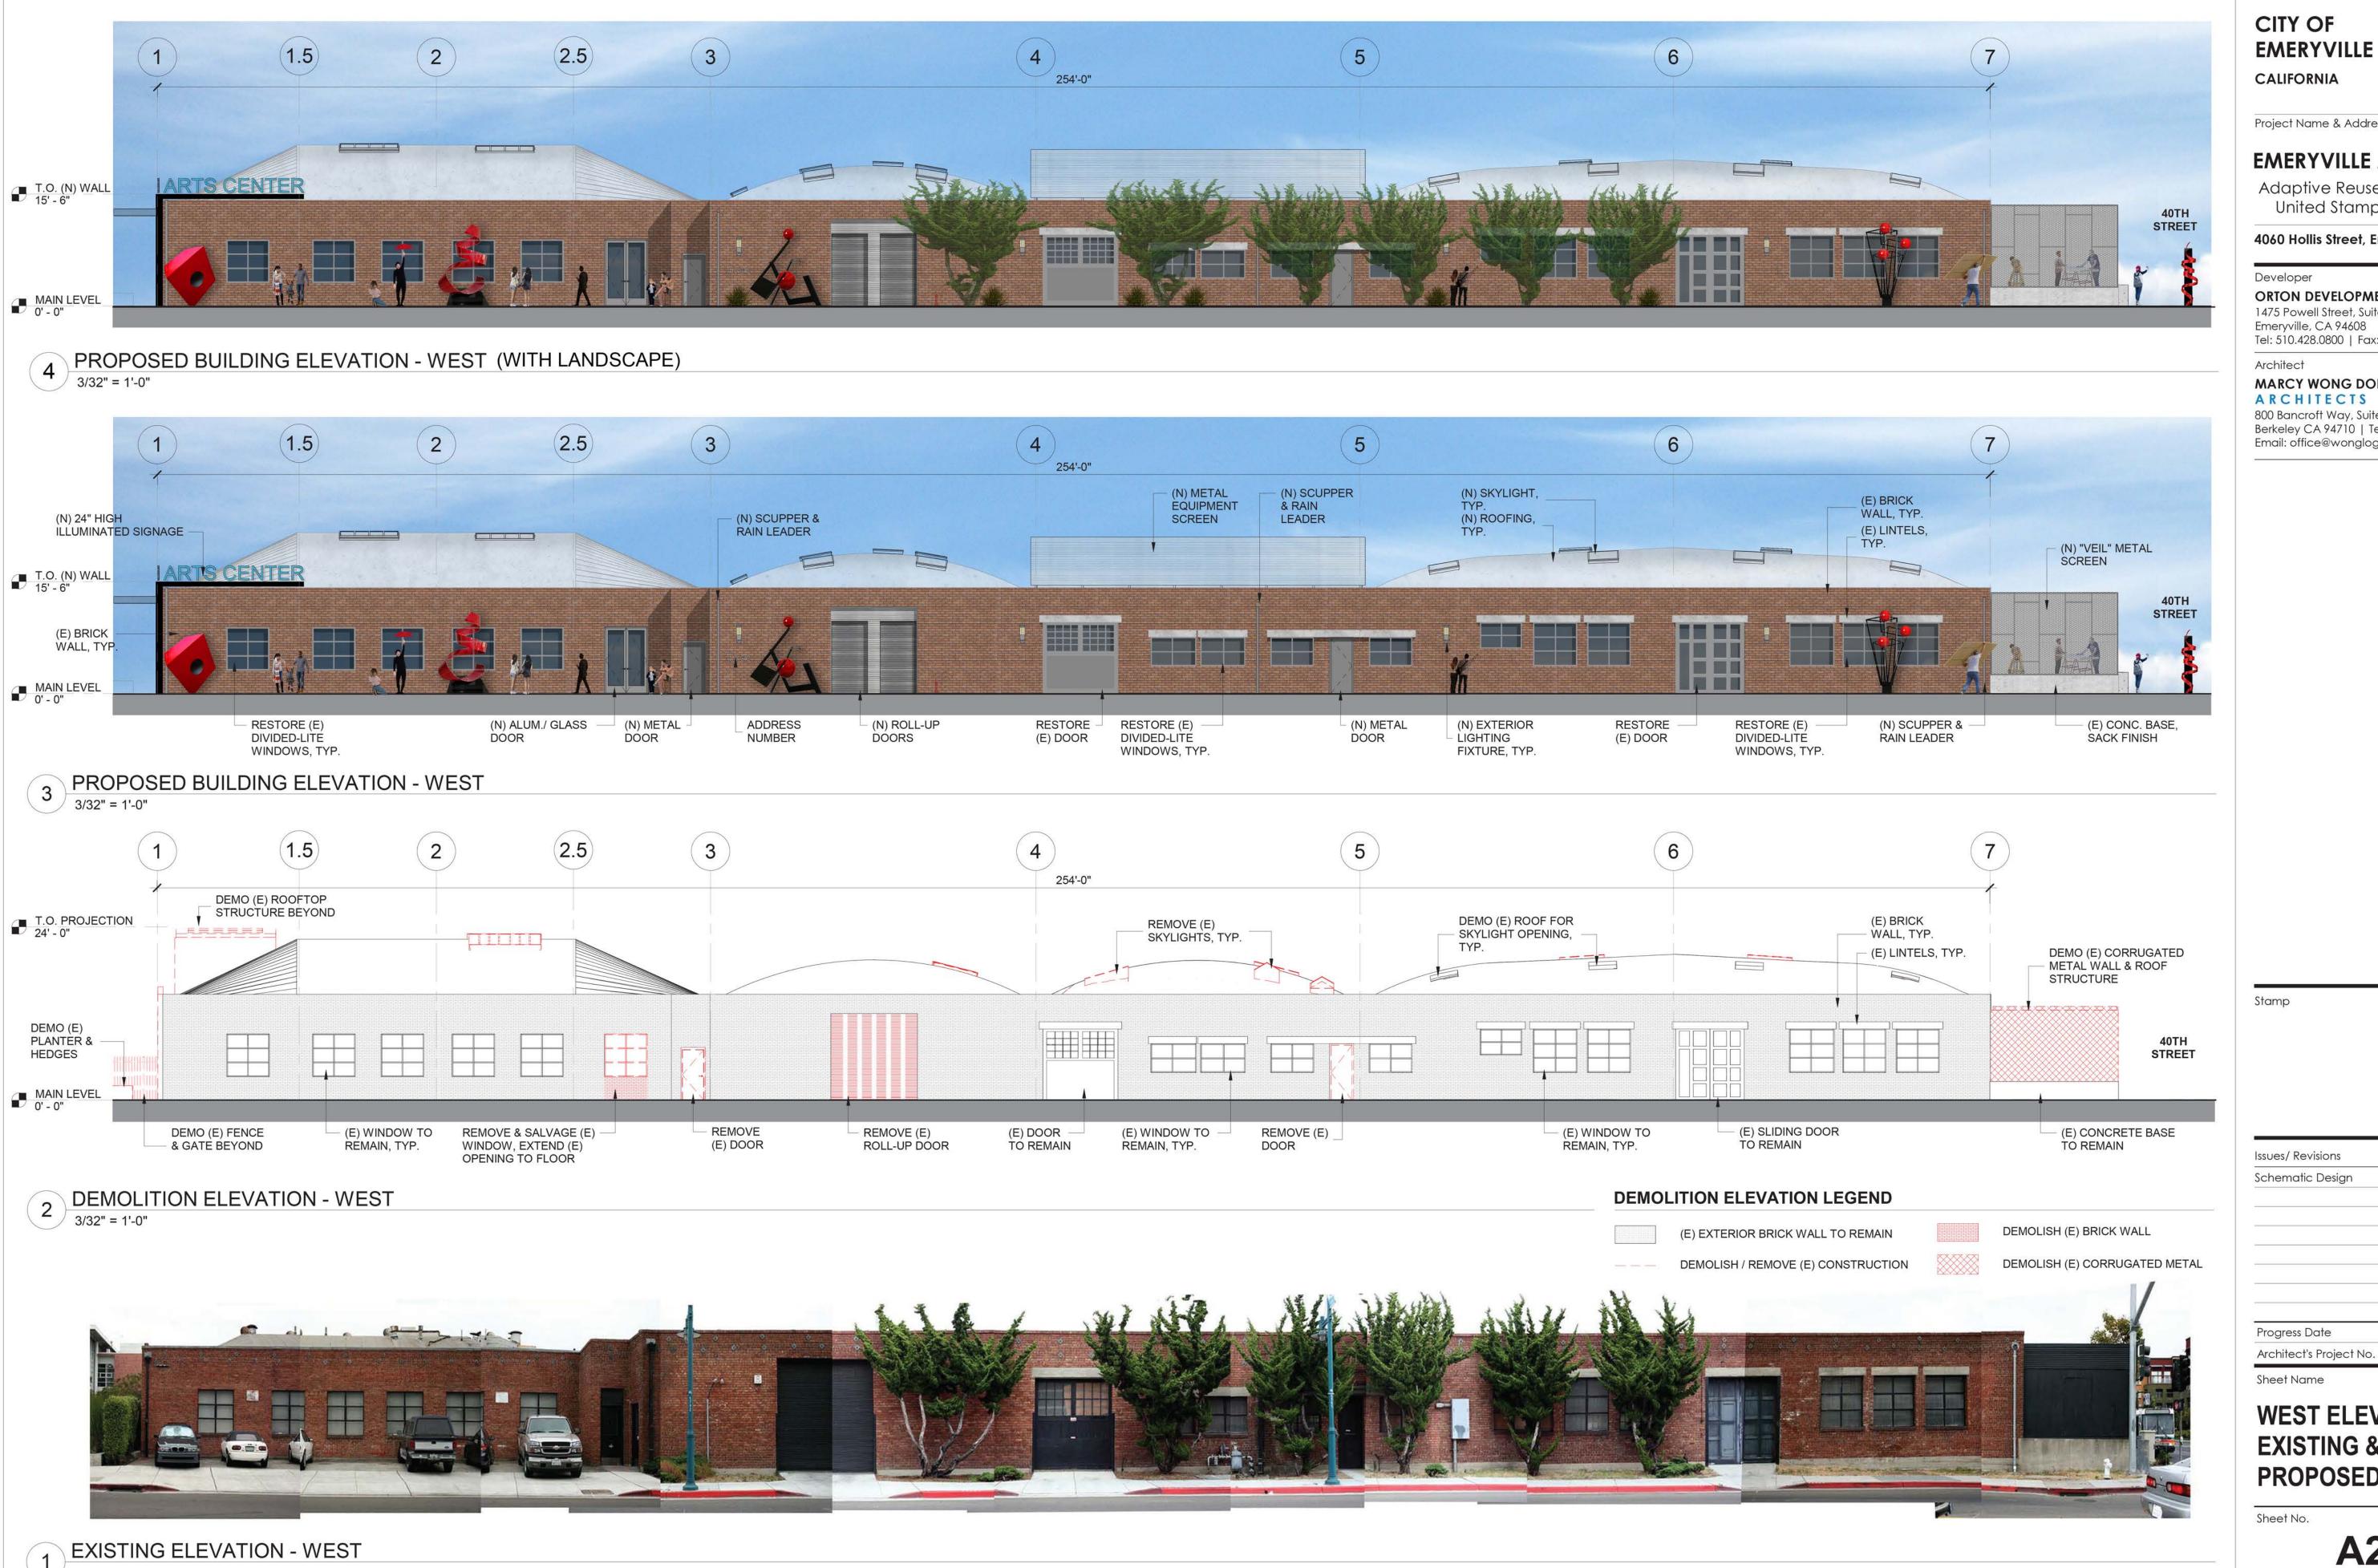

**EMERYVILLE** CALIFORNIA

Project Name & Address

## **EMERYVILLE ARTS CENTER**

Adaptive Reuse of the former United Stamping Building

4060 Hollis Street, Emeryville, CA 94608

ORTON DEVELOPMENT INC. 1475 Powell Street, Suite 101

Emeryville, CA 94608 Tel: 510.428.0800 | Fax: 510.428.0802

MARCY WONG DONN LOGAN

800 Bancroft Way, Suite #200 Berkeley CA 94710 | Tel: 510.843.0916 Email: office@wonglogan.com

Schematic Design 04/05/2021 Progress Date

Date

1819R

3/32" = 1'-0"

Sheet Name

# **WEST ELEVATION -EXISTING & PROPOSED**

**A201** 

Scale at Sheet Size 22"x34"

PROPOSED BUILDING ELEVATION - SOUTH (NIGHT-TIME WITH LANDSCAPE)

C В 120'-1" (N) ALUM. STOREFRONT DOOR IN (E) OPENING (N) SKYLIGHT, (N) ROOFING, (E) LINTELS, TYP. (E) BRICK WALL, TYP. (E) PARKING (E) CONC. BASE SACK FINISH MAIN LEVEL (E) GRADE RESTORE (E) (N) RAMP DIVIDED-LITE (N) GAS METERS (N) SLOPED (N) SLIDING (N) LIT ART (N) VEIL METAL ÈNCLOSURE WINDOW - T.O. (N) CONC. SCREEN DISPLAY WINDOWS, TYP. PAVING

PROPOSED BUILDING ELEVATION - SOUTH (WITH LANDSCAPE)

5 PROPOSED BUILDING ELEVATION - SOUTH (NIGHT-TIME)
3/32" = 1'-0"

OPTION: Image Screen

**DEMOLITION ELEVATION LEGEND** 

(E) EXTERIOR BRICK WALL TO REMAIN DEMOLISH / REMOVE (E) CONSTRUCTION DEMOLISH (E) BRICK WALL

DEMOLISH (E) CORRUGATED METAL

Designer Perforated, Hexagonal,

Designer Expanded, Flattened, LANCET 31651-F

"VEIL" PERFORATED PANEL OPTIONS & EXAMPLE IMAGES

AT DOOR

REMOVE (E) (E) WINDOW DOOR; EXTEND TO REMAIN, OPENING TO TYP. FLOOR

(E) WINDOW INTERIOR

FLOOR LEVEL

WALL TO

REMAIN

2 DEMOLITION ELEVATION - SOUTH 3/32" = 1'-0"

DEMO (E) CORRUGATED -METAL WALL & ROOF STRUCTURE

PROPOSED BUILDING ELEVATION - SOUTH

3/32" = 1'-0"

(E) CONCRETE

BASE TO REMAIN

**EXISTING ELEVATION - SOUTH** 

Project Name & Address