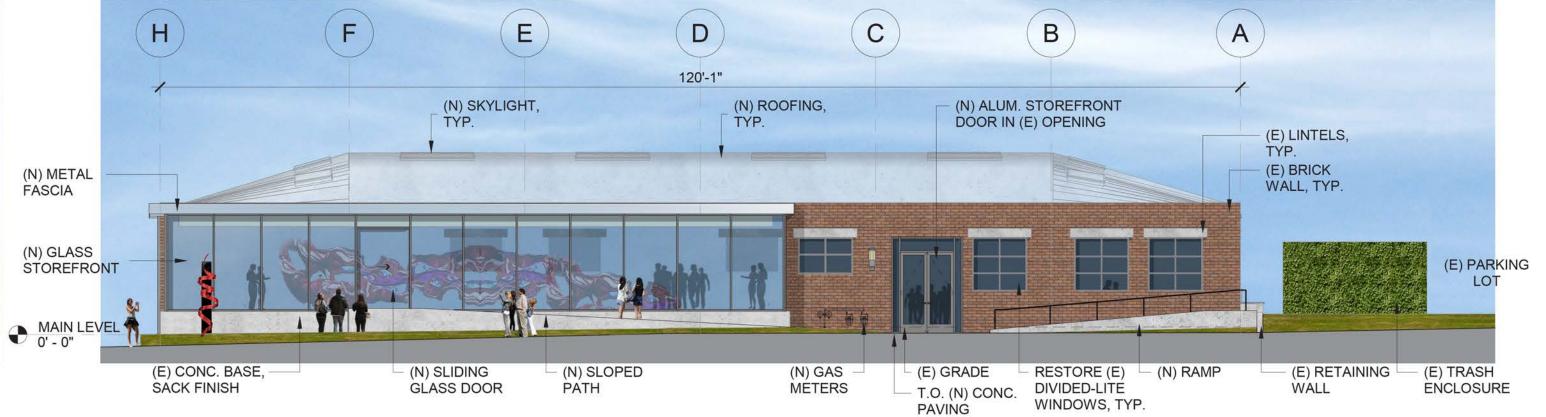

# **WEST ELEVATION -EXISTING & PROPOSED**

**A201** 

Scale at Sheet Size 22"x34"

PROPOSED BUILDING ELEVATION - SOUTH (NIGHT-TIME WITH LANDSCAPE)

C В 120'-1" (N) ALUM. STOREFRONT DOOR IN (E) OPENING (N) SKYLIGHT, (N) ROOFING, (E) LINTELS, TYP. (E) BRICK WALL, TYP. (E) PARKING (E) CONC. BASE SACK FINISH MAIN LEVEL (E) GRADE RESTORE (E) (N) RAMP DIVIDED-LITE (N) GAS METERS (N) SLOPED (N) SLIDING (N) LIT ART (N) VEIL METAL ÈNCLOSURE WINDOW - T.O. (N) CONC. SCREEN DISPLAY WINDOWS, TYP. PAVING

PROPOSED BUILDING ELEVATION - SOUTH (WITH LANDSCAPE)

5 PROPOSED BUILDING ELEVATION - SOUTH (NIGHT-TIME)
3/32" = 1'-0"

OPTION: Image Screen

**DEMOLITION ELEVATION LEGEND** 

(E) EXTERIOR BRICK WALL TO REMAIN DEMOLISH / REMOVE (E) CONSTRUCTION DEMOLISH (E) BRICK WALL

(E) WINDOW INTERIOR

FLOOR LEVEL

WALL TO

REMAIN

2 DEMOLITION ELEVATION - SOUTH 3/32" = 1'-0"

DEMO (E) CORRUGATED -METAL WALL & ROOF STRUCTURE

PROPOSED BUILDING ELEVATION - SOUTH

3/32" = 1'-0"

(E) CONCRETE

BASE TO REMAIN

**EXISTING ELEVATION - SOUTH** 

Project Name & Address