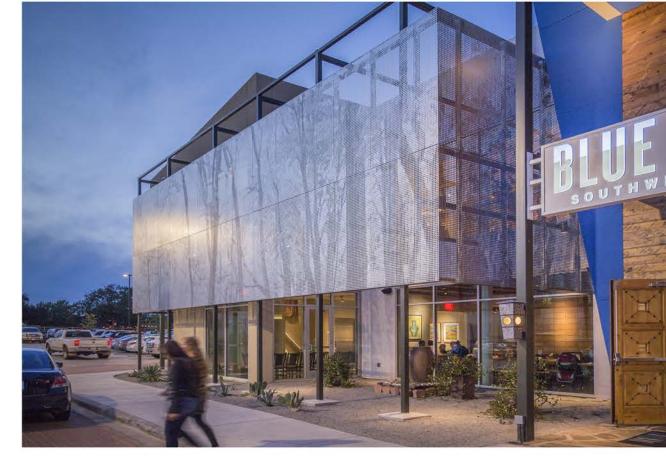

DEMOLISH (E) CORRUGATED METAL

Designer Perforated, Hexagonal,

Designer Expanded, Flattened, LANCET 31651-F

"VEIL" PERFORATED PANEL OPTIONS & EXAMPLE IMAGES

AT DOOR

REMOVE (E) (E) WINDOW DOOR; EXTEND TO REMAIN, OPENING TO TYP. FLOOR