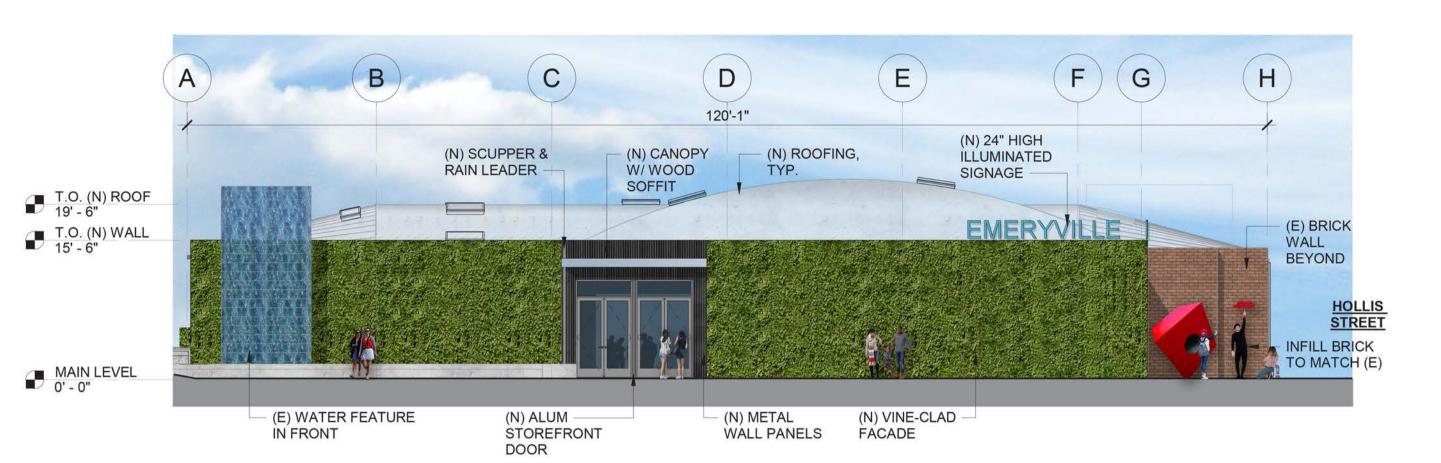

PROPOSED BUILDING ELEVATION - SOUTH (WITH LANDSCAPE)

5 PROPOSED BUILDING ELEVATION - SOUTH (NIGHT-TIME)
3/32" = 1'-0"

OPTION: Image Screen

**DEMOLITION ELEVATION LEGEND** 

(E) EXTERIOR BRICK WALL TO REMAIN DEMOLISH / REMOVE (E) CONSTRUCTION DEMOLISH (E) BRICK WALL

DEMOLISH (E) CORRUGATED METAL

Designer Perforated, Hexagonal,

Designer Expanded, Flattened, LANCET 31651-F

"VEIL" PERFORATED PANEL OPTIONS & EXAMPLE IMAGES

AT DOOR

REMOVE (E) (E) WINDOW DOOR; EXTEND TO REMAIN, OPENING TO TYP. FLOOR

(E) WINDOW INTERIOR

FLOOR LEVEL

WALL TO

REMAIN

2 DEMOLITION ELEVATION - SOUTH 3/32" = 1'-0"

DEMO (E) CORRUGATED -METAL WALL & ROOF STRUCTURE

PROPOSED BUILDING ELEVATION - SOUTH

3/32" = 1'-0"

(E) CONCRETE

BASE TO REMAIN

**EXISTING ELEVATION - SOUTH** 

Project Name & Address