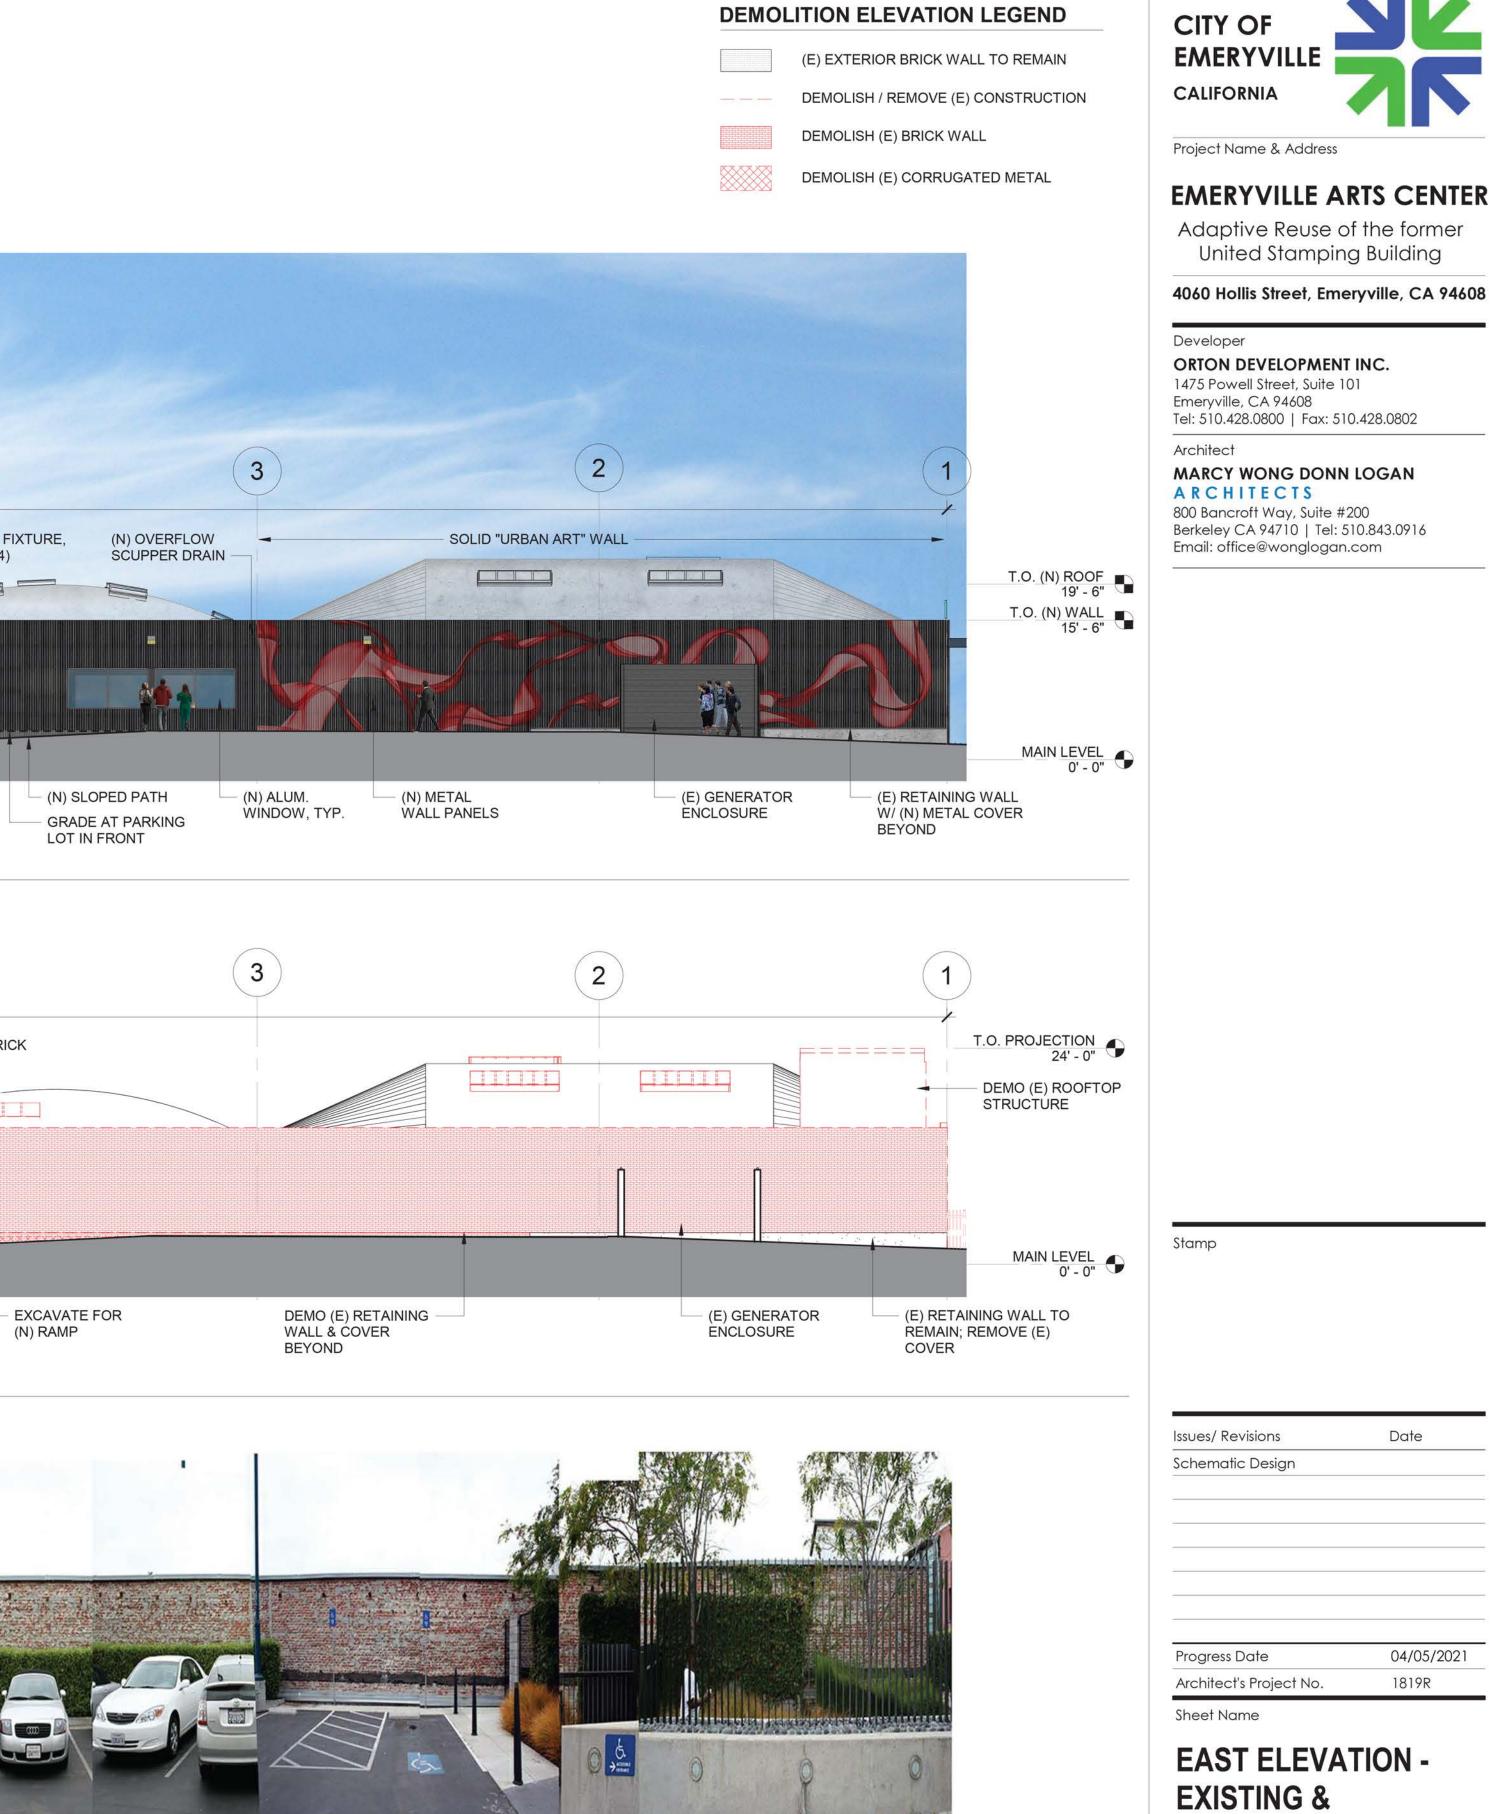

## **DEMOLITION ELEVATION LEGEND**

(E) EXTERIOR BRICK WALL TO REMAIN DEMOLISH / REMOVE (E) CONSTRUCTION DEMOLISH (E) BRICK WALL DEMOLISH (E) CORRUGATED METAL

PROPOSED BUILDING ELEVATION - SOUTH (WITH LANDSCAPE)

PROPOSED BUILDING ELEVATION - SOUTH 3/32" = 1'-0"

2 DEMOLITION ELEVATION - SOUTH
3/32" = 1'-0"

**EXISTING ELEVATION - SOUTH** 

CITY OI CALIFORNIA

Project Name & Address

SCREEN ON (E) CONC.

3 PROPOSED BUILDING ELEVATION - EAST 3/32" = 1'-0"

REMOVE & SALVAGE (E) WINDOW, TYP.

**DEMOLITION ELEVATION - EAST** 

SCREEN -

40TH STREET

DEMO (E) CORRUGATED

METAL WALL & ROOF

STRUCTURE BEYOND

(E) CONCRETE BASE BEYOND

3/32" = 1'-0"

TO REMAIN

40TH STREET

(E) BRICK

WALL, TYP.

(E) LINTELS,

REINSTALL SALVAGED

WINDOW OVER

RECESSED INFILL

(E) BRICK WALL,

(E) LINTELS,

TYP.

(N) ROOFING,

(N) SKYLIGHT,

TYP.

RESTORE (E)

DIVIDED-LITÉ

DEMO (E) ROOF

TYP.

(E) DIVIDED LITE WINDOW TO

REMAIN, TYP.

FOR (N) SKYLIGHT,

WINDOWS, TYP.

(N) OVERFLOW

REINSTALL SALVAGED

WINDOW OVER

**PARTIALLY** 

DEMO (E)

WALL

RECESSED INFILL

SCUPPER DRAIN

(E) RETAINING WALL

**BEYOND** 

(E) RETAINING WALL TO REMAIN; REMOVE (E)

COVER

W/ (N) METAL COVER

REMOVE (E)

SKYLIGHT, TYP.

LIGHT FIXTURE,

TYP. (4)

DEMO (E) BRICK WALL, TYP.

DEMO (E) RETAINING WALL &

**COVER BEYOND** 

1 EXISTING ELEVATION - EAST

**PROPOSED** Sheet No. **A203** 

Scale at Sheet Size 22"x34"