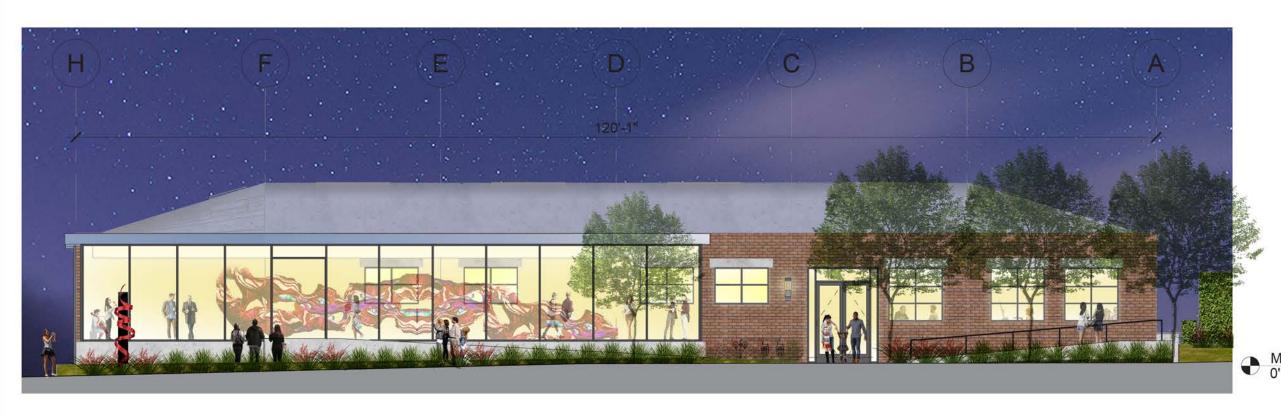

# **WEST ELEVATION -EXISTING & PROPOSED**

**A201** 

Scale at Sheet Size 22"x34"

PROPOSED BUILDING ELEVATION - SOUTH (NIGHT-TIME WITH LANDSCAPE)

C В 120'-1" (N) ALUM. STOREFRONT DOOR IN (E) OPENING (N) SKYLIGHT, (N) ROOFING, (E) LINTELS, TYP. (E) BRICK WALL, TYP. (E) PARKING (E) CONC. BASE SACK FINISH MAIN LEVEL (E) GRADE RESTORE (E) (N) RAMP DIVIDED-LITE (N) GAS METERS (N) SLOPED (N) SLIDING (N) LIT ART (N) VEIL METAL ÈNCLOSURE WINDOW - T.O. (N) CONC. SCREEN DISPLAY WINDOWS, TYP. PAVING

PROPOSED BUILDING ELEVATION - SOUTH (WITH LANDSCAPE)

5 PROPOSED BUILDING ELEVATION - SOUTH (NIGHT-TIME)
3/32" = 1'-0"

OPTION: Image Screen

**DEMOLITION ELEVATION LEGEND** 

(E) EXTERIOR BRICK WALL TO REMAIN DEMOLISH / REMOVE (E) CONSTRUCTION DEMOLISH (E) BRICK WALL

# **SOUTH ELEVATION -EXISTING & PROPOSED**

Sheet No.

A202

3/32" = 1'-0"

PROPOSED BUILDING ELEVATION - SOUTH (NIGHT-TIME WITH LANDSCAPE)

5 PROPOSED BUILDING ELEVATION - SOUTH (NIGHT-TIME)
3/32" = 1'-0"