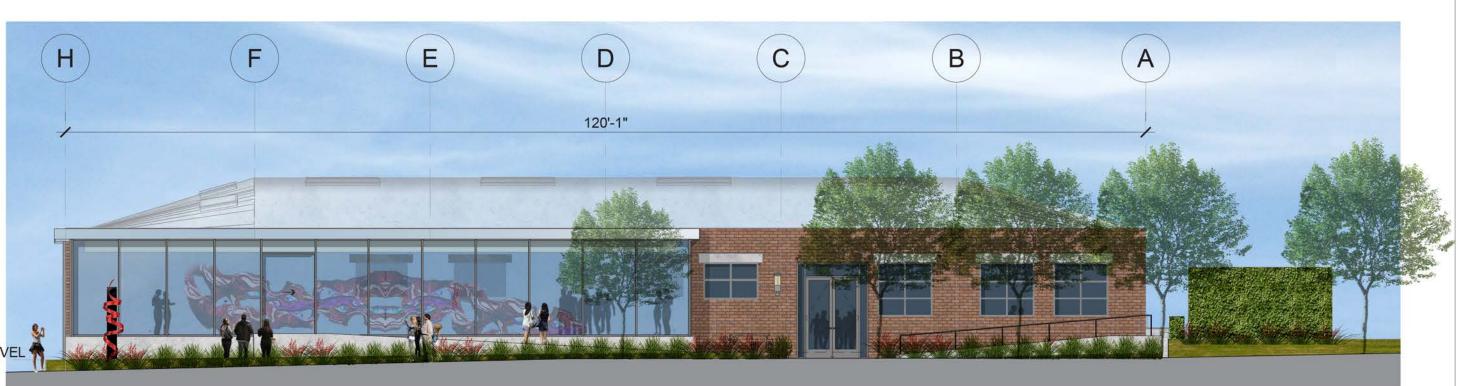

PROPOSED BUILDING ELEVATION - SOUTH (WITH LANDSCAPE)

5 PROPOSED BUILDING ELEVATION - SOUTH (NIGHT-TIME)
3/32" = 1'-0"

OPTION: Image Screen

**DEMOLITION ELEVATION LEGEND** 

(E) EXTERIOR BRICK WALL TO REMAIN DEMOLISH / REMOVE (E) CONSTRUCTION DEMOLISH (E) BRICK WALL

## **DEMOLITION ELEVATION LEGEND**

(E) EXTERIOR BRICK WALL TO REMAIN DEMOLISH / REMOVE (E) CONSTRUCTION DEMOLISH (E) BRICK WALL DEMOLISH (E) CORRUGATED METAL

PROPOSED BUILDING ELEVATION - SOUTH (WITH LANDSCAPE)

PROPOSED BUILDING ELEVATION - SOUTH 3/32" = 1'-0"

2 DEMOLITION ELEVATION - SOUTH
3/32" = 1'-0"

**EXISTING ELEVATION - SOUTH** 

CITY OI CALIFORNIA

Project Name & Address